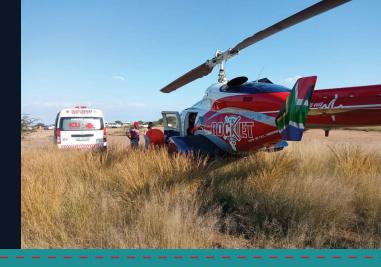

### ( AIR AMBULANCE

Access to emergency medical response by air ambulance, subject to ROCKET's flight criteria, as specified in our T&C's.

\* subject to our ROCKET T&C's and within the borders of the Republic of South Africa.

# EMERGENCY MEDICAL

'We own your call' to support you, your staff and guests throughout your medical emergency. We stay on the call, whilst co-ordinating emergency services and providing ongoing updates during the medical transfer and hospital admission.