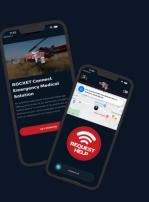

Our ROCKET Connect Tourism Solution is tailor-made for the tourism industry looking for a world-class Emergency Medical Services (EMS) & Helicopter Emergency Medical Services (HEMS) solution to cover their guests, employees, and family members.

Offering direct access to our world-class emergency medical services through our innovative subscription model and mobile app.

The Tourism Solution is a convenient & accessible way of alerting us to your medical emergency and allows you to track our response for your peace of mind.